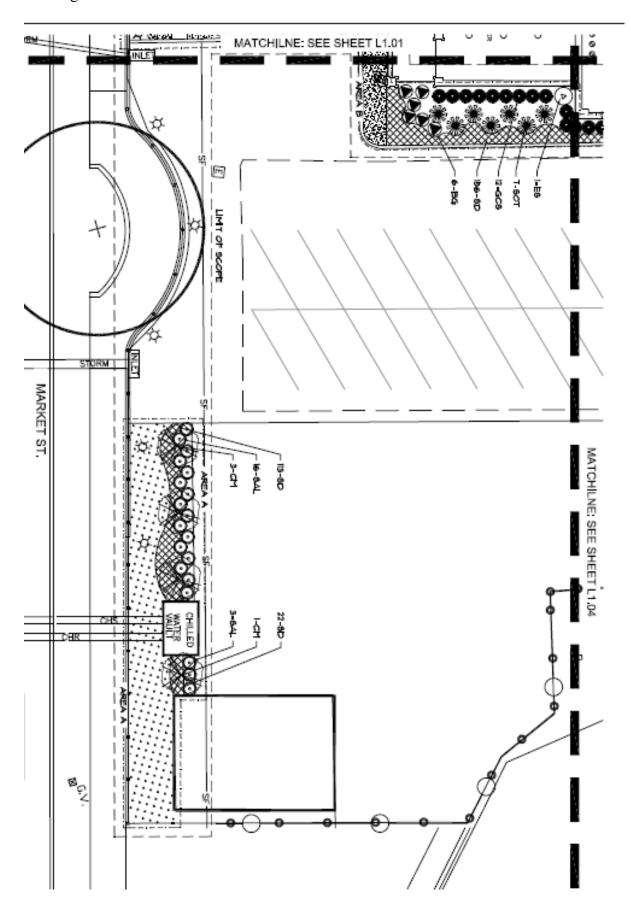

## SUPPLY LINE; I/2" DRIP TUBING; I" VALVES; MANUAL COMPONENTS NECESSARY FOR DRIP IRRIGATION IN COMPONENTS SHOWN ON PAGE 03 (INCLUDING 1-1/2) NOTE: THIS AREA. CAP PIPES FOR FUTURE CONNECTION. LEGEND

EXISTING TREE TO REMAIN

EXISTING SHRUB TO REMAIN

**BOWIE ST. IRRIGATION - PAGE 03** SAWS CHILLED WATER PLANT IMPROVEMENTS BOWIE ST. MARKET ST MATCHILNE A OMMERCE ST COMPONENTS SHOWN ON THIS SHEET (INCLUDING I-I/2" SUPPLY LINE; I/2" DRIP TUBING; I" VALVES; MANUAL VALVES; AND QUICK COUPLERS) AND ALL OTHER COMPONENTS NECESSARY FOR DRIP IRRIGATION IN THIS AREA. CAP PIPES FOR FUTURE CONNECTION. LEGEND Φ BED EDGER DECOMPOSED GRANITE IRRIGATION SLEEVE EXISTING SUPPLY LINE SUPPLY LINE QUICK COUPLER DRIP LINE LATERAL PIPING TREE DRIP BUBBLER ASSEMBLY MANUAL VALVE DRIP REMOTE CONTROL 1 ADDENDUM 1 01/28/2016 JANUARY 14, 2015 CFZ GROUP, LLC