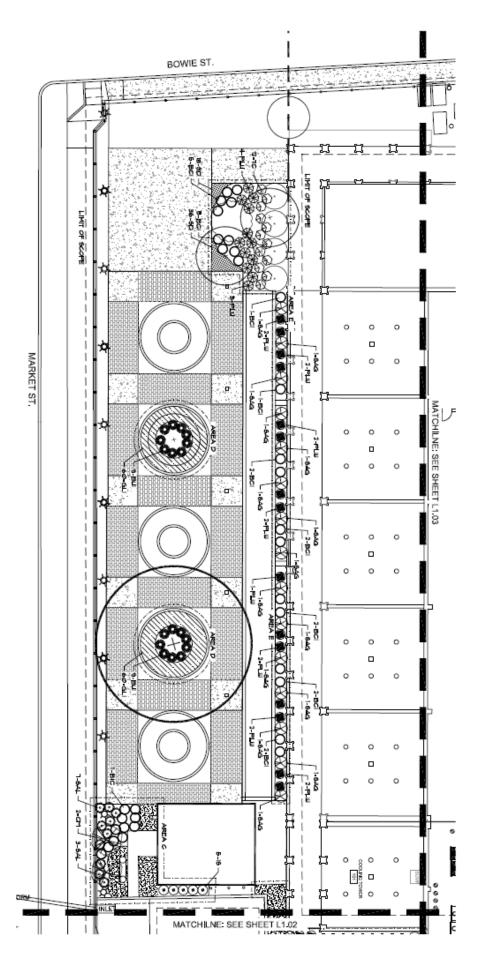

## **BOWIE ST. PLANTING - PAGE 01** SAWS CHILLED WATER PLANT IMPROVEMENTS

00000 CHERRY PINK SALVIA (SAL) BICOLOR IRIS (BIC) TUSCARORA ORAPE MYRTLE FOXTRAIL FERN (FT) AMERICAN BEAUTYBERRY (ABE)

PINK SKULLCAP (SKU) GIANT LIRIOPE (GLI)

PINK KATIE PETUNIA (KP) KED SPIDER LILY (RSL)

SOCIETY GARLIC (SG) SILVER DALEA (SD) SANDANKWA SIBURNUM (SS)

TURK'S CAP (TO,

DECOMPOSED 68ANITE

1 ADDENDUM 1 01/28/2016 JANUARY 14, 2015 CFZ GROUP, LLC

## SUPPLY LINE; I/2" DRIP TUBING; I" VALVES; MANUAL COMPONENTS NECESSARY FOR DRIP IRRIGATION IN COMPONENTS SHOWN ON PAGE 03 (INCLUDING 1-1/2) NOTE: THIS AREA. CAP PIPES FOR FUTURE CONNECTION. LEGEND

EXISTING TREE TO REMAIN