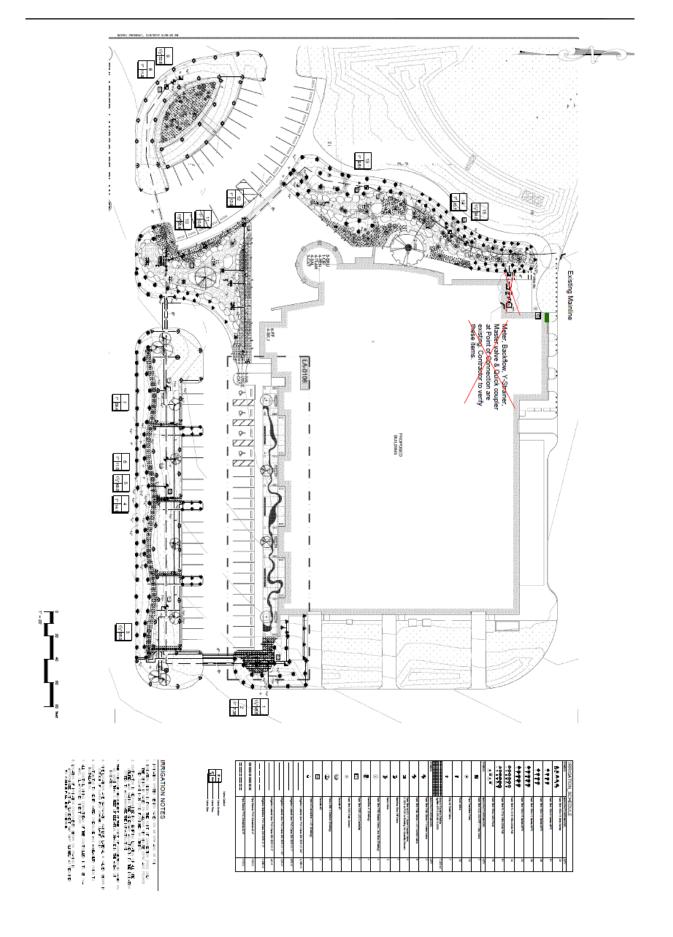

## SUPPLY LINE; I/2" DRIP TUBING; I" VALVES; MANUAL COMPONENTS NECESSARY FOR DRIP IRRIGATION IN COMPONENTS SHOWN ON PAGE 03 (INCLUDING 1-1/2) NOTE: THIS AREA. CAP PIPES FOR FUTURE CONNECTION. LEGEND

EXISTING TREE TO REMAIN

EXISTING SHRUB TO REMAIN

**BOWIE ST. IRRIGATION - PAGE 03** SAWS CHILLED WATER PLANT IMPROVEMENTS BOWIE ST. MARKET ST MATCHILNE A OMMERCE ST COMPONENTS SHOWN ON THIS SHEET (INCLUDING I-I/2" SUPPLY LINE; I/2" DRIP TUBING; I" VALVES; MANUAL VALVES; AND QUICK COUPLERS) AND ALL OTHER COMPONENTS NECESSARY FOR DRIP IRRIGATION IN THIS AREA. CAP PIPES FOR FUTURE CONNECTION. LEGEND Φ BED EDGER DECOMPOSED GRANITE IRRIGATION SLEEVE EXISTING SUPPLY LINE SUPPLY LINE QUICK COUPLER DRIP LINE LATERAL PIPING TREE DRIP BUBBLER ASSEMBLY MANUAL VALVE DRIP REMOTE CONTROL 1 ADDENDUM 1 01/28/2016 JANUARY 14, 2015 CFZ GROUP, LLC