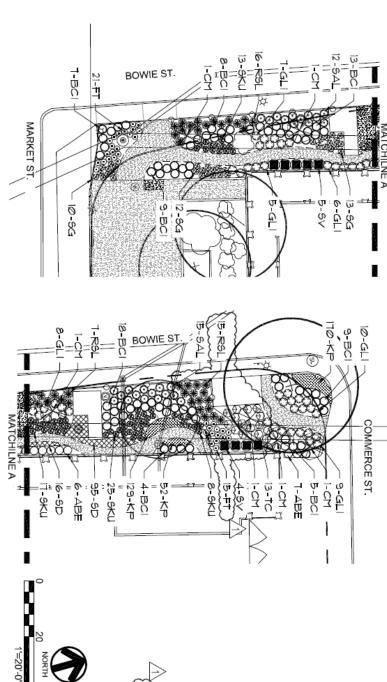

## **BOWIE ST. PLANTING - PAGE 01** SAWS CHILLED WATER PLANT IMPROVEMENTS

00000 CHERRY PINK SALVIA (SAL) BICOLOR IRIS (BIC) TUSCARORA ORAPE MYRTLE FOXTRAIL FERN (FT) AMERICAN BEAUTYBERRY (ABE)

PINK SKULLCAP (SKU) GIANT LIRIOPE (GLI)

PINK KATIE PETUNIA (KP) KED SPIDER LILY (RSL)

SOCIETY GARLIC (SG) SILVER DALEA (SD) SANDANKWA SIBURNUM (SS)

TURK'S CAP (TO,

DECOMPOSED 68ANITE

1 ADDENDUM 1 01/28/2016 JANUARY 14, 2015 CFZ GROUP, LLC

## SUPPLY LINE; I/2" DRIP TUBING; I" VALVES; MANUAL COMPONENTS NECESSARY FOR DRIP IRRIGATION IN COMPONENTS SHOWN ON PAGE 03 (INCLUDING 1-1/2) NOTE: THIS AREA. CAP PIPES FOR FUTURE CONNECTION. LEGEND

EXISTING TREE TO REMAIN

EXISTING SHRUB TO REMAIN

**BOWIE ST. IRRIGATION - PAGE 03** SAWS CHILLED WATER PLANT IMPROVEMENTS BOWIE ST. MARKET ST MATCHILNE A OMMERCE ST COMPONENTS SHOWN ON THIS SHEET (INCLUDING I-I/2" SUPPLY LINE; I/2" DRIP TUBING; I" VALVES; MANUAL VALVES; AND QUICK COUPLERS) AND ALL OTHER COMPONENTS NECESSARY FOR DRIP IRRIGATION IN THIS AREA. CAP PIPES FOR FUTURE CONNECTION. LEGEND Φ BED EDGER DECOMPOSED GRANITE IRRIGATION SLEEVE EXISTING SUPPLY LINE SUPPLY LINE QUICK COUPLER DRIP LINE LATERAL PIPING TREE DRIP BUBBLER ASSEMBLY MANUAL VALVE DRIP REMOTE CONTROL 1 ADDENDUM 1 01/28/2016 JANUARY 14, 2015 CFZ GROUP, LLC