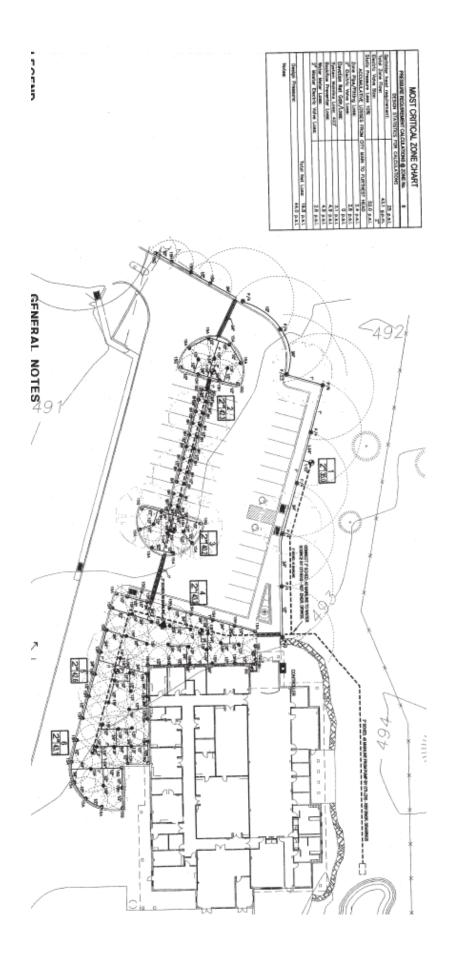

RRIGATION IN COMPONENTS SHOWN ON PAGE 03 (INCLUDING 1-1/2) NOTE: THIS AREA. CAP PIPES FOR FUTURE CONNECTION. LEGEND

EXISTING TREE TO REMAIN

EXISTING SHRUB TO REMAIN

**BOWIE ST. IRRIGATION - PAGE 03** SAWS CHILLED WATER PLANT IMPROVEMENTS BOWIE ST. MARKET ST MATCHILNE A OMMERCE ST COMPONENTS SHOWN ON THIS SHEET (INCLUDING I-I/2" SUPPLY LINE; I/2" DRIP TUBING; I" VALVES; MANUAL VALVES; AND QUICK COUPLERS) AND ALL OTHER COMPONENTS NECESSARY FOR DRIP IRRIGATION IN THIS AREA. CAP PIPES FOR FUTURE CONNECTION. LEGEND Φ BED EDGER DECOMPOSED GRANITE IRRIGATION SLEEVE EXISTING SUPPLY LINE SUPPLY LINE QUICK COUPLER DRIP LINE LATERAL PIPING TREE DRIP BUBBLER ASSEMBLY MANUAL VALVE DRIP REMOTE CONTROL 1 ADDENDUM 1 01/28/2016 JANUARY 14, 2015 CFZ GROUP, LLC

Page 13 of 18

NOTE:





Page 15 of 18





Page 17 of 18