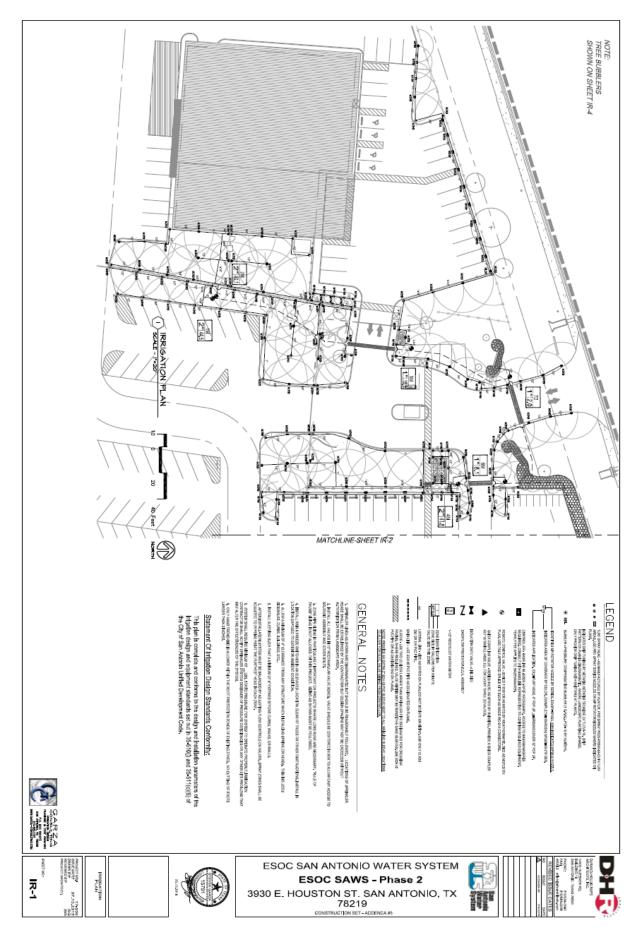

**HQ** Irrigation Zones



Northside Operations Center



**ASR** 





Page 5 of 18



Operations Center

Page 6 of 18



Page 7 of 18







Page 10 of 18



## **BOWIE ST. PLANTING - PAGE 01** SAWS CHILLED WATER PLANT IMPROVEMENTS



00000 CHERRY PINK SALVIA (SAL) BICOLOR IRIS (BIC) TUSCARORA ORAPE MYRTLE FOXTRAIL FERN (FT) AMERICAN BEAUTYBERRY (ABE)

PINK SKULLCAP (SKU) GIANT LIRIOPE (GLI)

PINK KATIE PETUNIA (KP) KED SPIDER LILY (RSL)

SOCIETY GARLIC (SG) SILVER DALEA (SD) SANDANKWA SIBURNUM (SS)

TURK'S CAP (TO,

DECOMPOSED 68ANITE

1 ADDENDUM 1 01/28/2016 JANUARY 14, 2015 CFZ GROUP, LLC

## SUPPLY LINE; I/2" DRIP TUBING; I" VALVES; MANUAL COMPONENTS NECESSARY FOR DRIP IRRIGATION IN COMPONENTS SHOWN ON PAGE 03 (INCLUDING 1-1/2) NOTE: THIS AREA. CAP PIPES FOR FUTURE CONNECTION. LEGEND

EXISTING TREE TO REMAIN

EXISTING SHRUB TO REMAIN

**BOWIE ST. IRRIGATION - PAGE 03** SAWS CHILLED WATER PLANT IMPROVEMENTS BOWIE ST. M